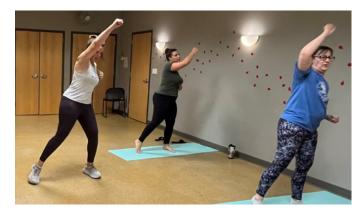

#### Movement and Mantras with intenSati 2nd and 4th Tuesdays • 4:30–5:30 PM Register for ZOOM or RSVP for LIVE Session

This practice uses gentle aerobic movement combined with positive mantras to shift your mindset and strengthen your body. You will leave feeling stronger and more empowered.