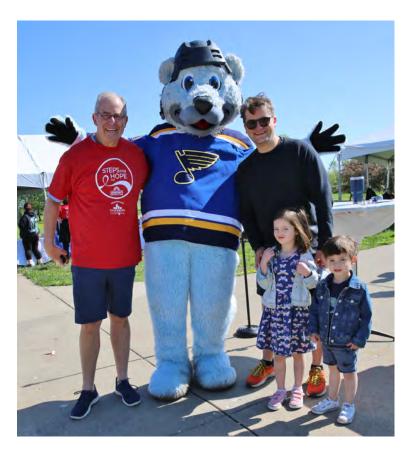

# Thank you to all who supported and took your own STEPS FOR HOPE!

Thank you to all of you who supported and took your own **STEPS FOR HOPE!** We appreciate the generosity of our 49 sponsors, many in-kind donors, and over 600 people who joined us in-person to celebrate those in our community impacted by cancer. Together we succeeded in raising almost \$195,000 for Cancer Support Community of Greater St. Louis and the individuals and families that come here in search of HOPE and support. Thank you for being a part in our most successful year yet!

As a supporter of Cancer Support Community, you've ensured we can continue to provide HOPE along with emotional support, educational resources, social connections and a place of understanding to those impacted by cancer. Whether we offer programs in-person or virtually, your belief in our mission has ensured that all people impacted by cancer are empowered by knowledge, strengthened by action and sustained by community.

#### Thank you for being a part of OUR community!

WALK. RUN. INSPIRE.

We could never have done it without you.

Thank you for giving the gift of HOPE!