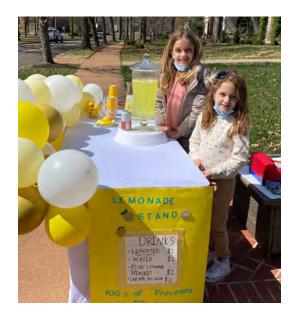

# Thank you to all who supported and took your own STEPS FOR HOPE!

Thank you to all of you who supported and took your own **STEPS FOR HOPE!** We appreciate the generosity of our 49 sponsors, many in-kind donors, and over 600 people who joined us in-person to celebrate those in our community impacted by cancer. Together we succeeded in raising almost \$195,000 for Cancer Support Community of Greater St. Louis and the individuals and families that come here in search of HOPE and support. Thank you for being a part in our most successful year yet!