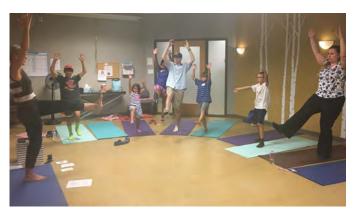

#### **Family Yoga - RSVP for LIVE Session**

Wednesday, August 3 • 6:30-7:30 PM

Lisa Roberts, RYT, RCYT and author of *Breathe, Chill – A Handy Book of Games and Techniques Introducing Breathing, Relaxation and Meditation to Kids and Teens* will help children and families practice wellness in fun and interesting ways!